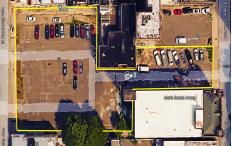

# COMMENTS

**Taxes** 

Embrace the opportunity to capture the Renaissance of downtown with this prime property! Just 1.5 blocks from the beach and nestled between Atlantic and Pacific Avenue, this expansive 0.7-acre site, currently utilized as parking lots, holds immense development potential in its CBD zone. Contact us for further details and be a part of revitalizing downtown today!...

## PROPERTY FEATURES