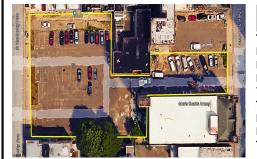

# **COMMENTS**

Embrace the opportunity to capture the Renaissance of downtown with this prime property! Just 1.5 blocks from the beach and nestled between Atlantic and Pacific Avenue, this expansive 0.7-acre site, currently utilized as parking lots, holds immense development potential in its CBD zone. Contact us for further details and be a part of revitalizing downtown today!...

## PROPERTY FEATURES