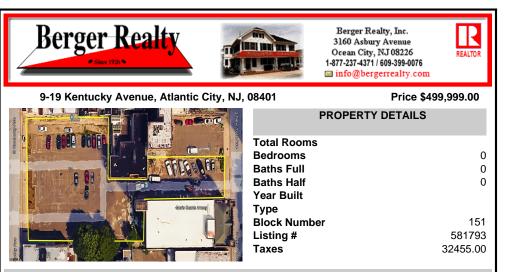

## COMMENTS

Embrace the opportunity to capture the Renaissance of downtown with this prime property! Just 1.5 blocks from the beach and nestled between Atlantic and Pacific Avenue, this expansive 0.7-acre site, currently utilized as parking lots, holds immense development potential in its CBD zone. Contact us for further details and be a part of revitalizing downtown today!...

Listing #

Taxes

**Block Number** 

Туре

| CO | 8484 | EN | те |
|----|------|----|----|
|    |      |    | 13 |

Embrace the opportunity to capture the Renaissance of downtown with this prime property! Just 1.5 blocks from the beach and nestled between Atlantic and Pacific Avenue, this expansive 0.7-acre site, currently utilized as parking lots, holds immense development potential in its CBD zone. Contact us for further details and be a part of revitalizing downtown today!...