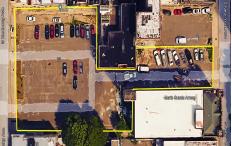

# COMMENTS

**Taxes** 

Embrace the opportunity to capture the Renaissance of downtown with this prime property! Just 1.5 blocks from the beach and nestled between Atlantic and Pacific Avenue, this expansive 0.7-acre site, currently utilized as parking lots, holds immense development potential in its CBD zone. Contact us for further details and be a part of revitalizing downtown today!...

## **PROPERTY FEATURES**