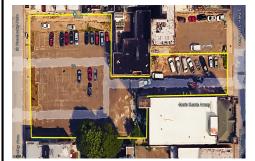

# **COMMENTS**

Embrace the opportunity to capture the Renaissance of downtown with this prime property! Just 1.5 blocks from the beach and nestled between Atlantic and Pacific Avenue, this expansive 0.7-acre site, currently utilized as parking lots, holds immense development potential in its CBD zone. Contact us for further details and be a part of revitalizing downtown today!...

## PROPERTY FEATURES