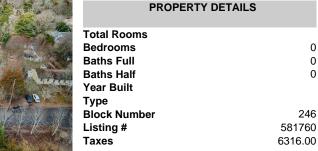

#### Price \$499,900.00

0

0

0

246

581760

6316.00

|                          | PROPERTY DETAILS        |
|--------------------------|-------------------------|
|                          | Total Rooms<br>Bedrooms |
|                          | Baths Full              |
|                          | Baths Half              |
|                          | Year Built<br>Type      |
| The second second second | Block Number            |
|                          | Listing #               |
| SONZA NICHEMAS           | Taxes                   |