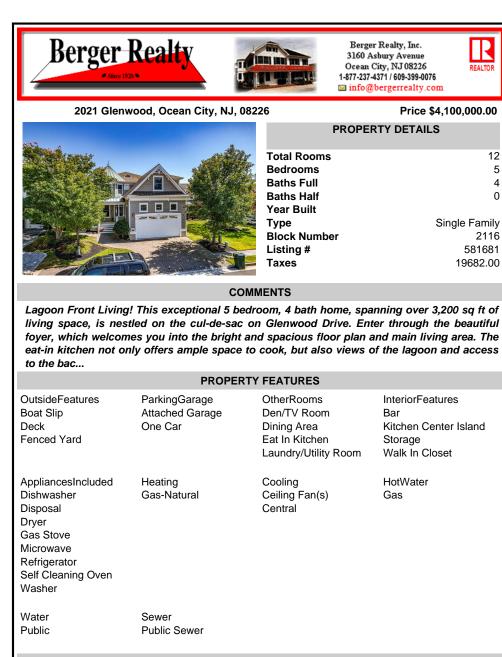

## COMMENTS

Lagoon Front Living! This exceptional 5 bedroom, 4 bath home, spanning over 3,200 sq ft of living space, is nestled on the cul-de-sac on Glenwood Drive. Enter through the beautiful foyer, which welcomes you into the bright and spacious floor plan and main living area. The eat-in kitchen not only offers ample space to cook, but also views of the lagoon and access to the bac ...