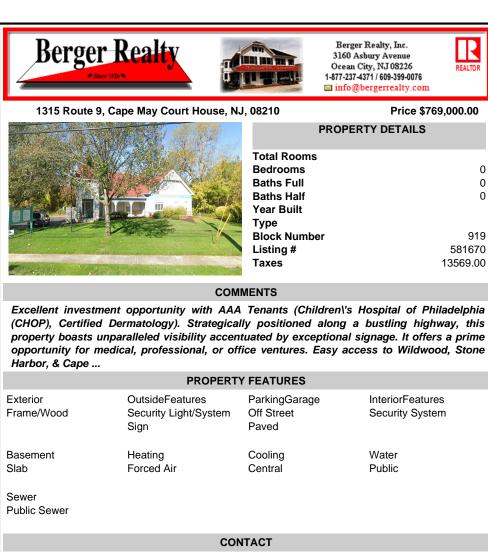

1315 Route 9, Cape May Court House, NJ, 08210

| THE REAL PROPERTY OF THE | PROPERTY DETAILS                                                                                                |
|--------------------------|-----------------------------------------------------------------------------------------------------------------|
|                          | Total Rooms<br>Bedrooms<br>Baths Full<br>Baths Half<br>Year Built<br>Type<br>Block Number<br>Listing #<br>Taxes |

## COMMENTS

Excellent investment opportunity with AAA Tenants (Children\'s Hospital of Philadelphia (CHOP), Certified Dermatology). Strategically positioned along a bustling highway, this property boasts unparalleled visibility accentuated by exceptional signage. It offers a prime opportunity for medical, professional, or office ventures. Easy access to Wildwood, Stone Harbor, & Cape ...