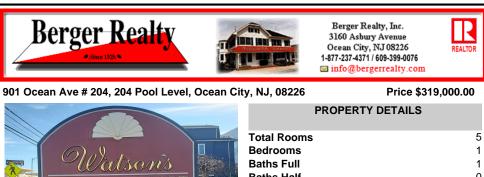

|                                                                                                                 | PROPERTY DETAILS     |  |
|-----------------------------------------------------------------------------------------------------------------|----------------------|--|
|                                                                                                                 | Total Rooms 5        |  |
|                                                                                                                 | Bedrooms 1           |  |
| Rel Watson's                                                                                                    | Baths Full 1         |  |
| REGENCY RESORT                                                                                                  | Baths Half 0         |  |
| HEATED INDOOR POOL & SPA                                                                                        | Year Built           |  |
| HEAT LEVE IN VIEWATSONSIECTNCYCOM                                                                               | Type Condo           |  |
|                                                                                                                 | Block Number 901     |  |
|                                                                                                                 | Listing # 581608     |  |
| A CALL AND A | <b>Taxes</b> 2762.00 |  |
|                                                                                                                 |                      |  |

## COMMENTS

Welcome to Watson\'s Regency Resort, Ocean City\'s Premiere Condo-tel featuring yearround access, year-round rentals and an indoor pool, located in the heart of downtown Ocean City and one block from the Beach and Boardwalk and downtown shopping district. Enjoy the convenience of this unit/'s location on the second floor with easy access to the pool area off your patio. U...