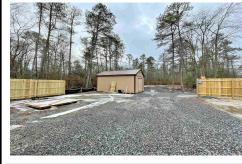

COMMENTS

Listing #

Taxes

6 individual lots being sold together totaling 1.31 acres. Each lot is 137.50X69.64. The lots are between St Louis Ave and Boston Ave. There is a sewer line on St Louis Ave, which is unimproved at this time. Boston Ave is a paper street. Seller will have an easement to cross thru front property\'s driveway at 1300 Aloe St. to gain access to Aloe St. Property currently has ...

## COMMENTS

6 individual lots being sold together totaling 1.31 acres. Each lot is 137.50X69.64. The lots are between St Louis Ave and Boston Ave. There is a sewer line on St Louis Ave, which is unimproved at this time. Boston Ave is a paper street. Seller will have an easement to cross thru front property\'s driveway at 1300 Aloe St. to gain access to Aloe St. Property currently has ...