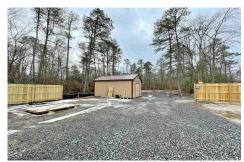

502,504 & 506 St Louis & Boston, Galloway Township, NJ, 08215

Price \$420,000.00

## **COMMENTS**

6 individual lots being sold together totaling 1.31 acres. Each lot is 137.50X69.64. The lots are between St Louis Ave and Boston Ave. There is a sewer line on St Louis Ave, which is unimproved at this time. Boston Ave is a paper street. Seller will have an easement to cross thru front property\'s driveway at 1300 Aloe St. to gain access to Aloe St. Property currently has ...