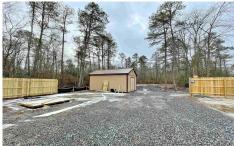

## **COMMENTS**

6 individual lots being sold together totaling 1.31 acres. Each lot is 137.50X69.64. The lots are between St Louis Ave and Boston Ave. There is a sewer line on St Louis Ave, which is unimproved at this time. Boston Ave is a paper street. Seller will have an easement to cross thru front property\'s driveway at 1300 Aloe St. to gain access to Aloe St. Property currently has ...

# **COMMENTS**

6 individual lots being sold together totaling 1.31 acres. Each lot is 137.50X69.64. The lots are between St Louis Ave and Boston Ave. There is a sewer line on St Louis Ave, which is unimproved at this time. Boston Ave is a paper street. Seller will have an easement to cross thru front property\'s driveway at 1300 Aloe St. to gain access to Aloe St. Property currently has ...