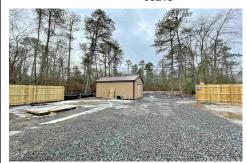

## **COMMENTS**

6 individual lots being sold together totaling 1.31 acres. Each lot is 137.50X69.64. The lots are between St Louis Ave and Boston Ave. There is a sewer line on St Louis Ave, which is unimproved at this time. Boston Ave is a paper street. Seller will have an easement to cross thru front property\'s driveway at 1300 Aloe St. to gain access to Aloe St. Property currently has ...

# **COMMENTS**

6 individual lots being sold together totaling 1.31 acres. Each lot is 137.50X69.64. The lots are between St Louis Ave and Boston Ave. There is a sewer line on St Louis Ave, which is unimproved at this time. Boston Ave is a paper street. Seller will have an easement to cross thru front property\'s driveway at 1300 Aloe St. to gain access to Aloe St. Property currently has ...