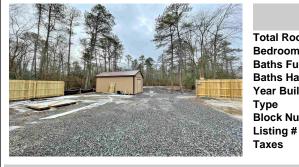

## COMMENTS

6 individual lots being sold together totaling 1.31 acres. Each lot is 137.50X69.64. The lots are between St Louis Ave and Boston Ave. There is a sewer line on St Louis Ave, which is unimproved at this time. Boston Ave is a paper street. Seller will have an easement to cross thru front property\'s driveway at 1300 Aloe St. to gain access to Aloe St. Property currently has ...