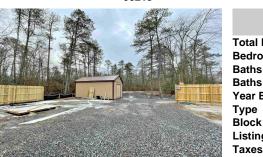

## COMMENTS

6 individual lots being sold together totaling 1.31 acres. Each lot is 137.50X69.64. The lots are between St Louis Ave and Boston Ave. There is a sewer line on St Louis Ave, which is unimproved at this time. Boston Ave is a paper street. Seller will have an easement to cross thru front property\'s driveway at 1300 Aloe St. to gain access to Aloe St. Property currently has ...