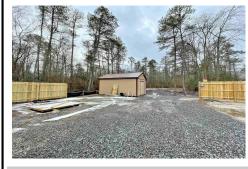

#### COMMENTS

Taxes

6 individual lots being sold together totaling 1.31 acres. Each lot is 137.50X69.64. The lots are between St Louis Ave and Boston Ave. There is a sewer line on St Louis Ave, which is unimproved at this time. Boston Ave is a paper street. Seller will have an easement to cross thru front property\'s driveway at 1300 Aloe St. to gain access to Aloe St. Property currently has ...

# COMMENTS

6 individual lots being sold together totaling 1.31 acres. Each lot is 137.50X69.64. The lots are between St Louis Ave and Boston Ave. There is a sewer line on St Louis Ave, which is unimproved at this time. Boston Ave is a paper street. Seller will have an easement to cross thru front property\'s driveway at 1300 Aloe St. to gain access to Aloe St. Property currently has ...