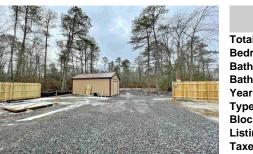

502,504 & 506 St Louis & Boston, Galloway Township, NJ, 08215

| PROPERTY DETAILS |        |
|------------------|--------|
| Total Rooms      |        |
| Bedrooms         | 0      |
| Baths Full       | 0      |
| Baths Half       | 0      |
| Year Built       |        |
| Туре             |        |
| Block Number     | 173    |
| Listing #        | 581561 |

#### **PROPERTY DETAILS Total Rooms** Bedrooms 0 Baths Full 0 **Baths Half** 0 Year Built Type **Block Number** 173 Listing # 581561 Taxes 60.00