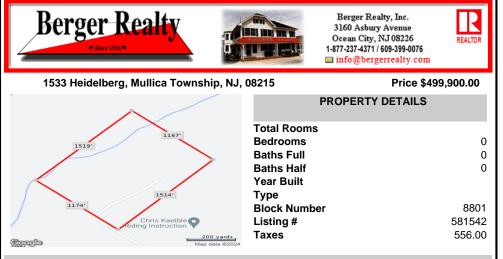

## COMMENTS

Calling all Builders or those looking to build their Dream Home deep in the plentiful hunting woods of Mullica Twp, 40 Acre parcel will accommodate up to 10 building lots, Build 10 custom homes, or Build one for yourself with enough land left to build for future family members. \*all municipal & pinelands permits once approved, have expired, and will need to be re-submitted...