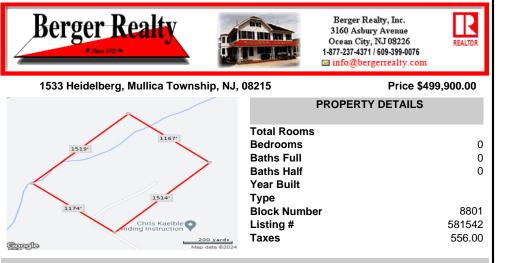

## COMMENTS

Calling all Builders or those looking to build their Dream Home deep in the plentiful hunting woods of Mullica Twp, 40 Acre parcel will accommodate up to 10 building lots, Build 10 custom homes, or Build one for yourself with enough land left to build for future family members. \*all municipal & pinelands permits once approved, have expired, and will need to be re-submitted...