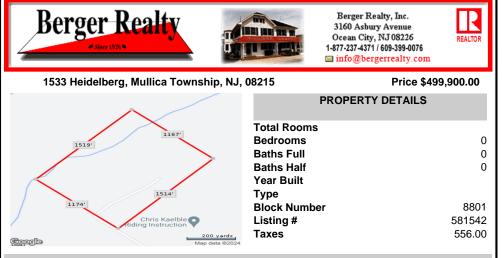

## COMMENTS

Calling all Builders or those looking to build their Dream Home deep in the plentiful hunting woods of Mullica Twp, 40 Acre parcel will accommodate up to 10 building lots, Build 10 custom homes, or Build one for yourself with enough land left to build for future family members. \*all municipal & pinelands permits once approved, have expired, and will need to be re-submitted...