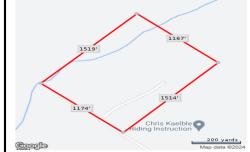

# COMMENTS

Calling all Builders or those looking to build their Dream Home deep in the plentiful hunting woods of Mullica Twp, 40 Acre parcel will accommodate up to 10 building lots, Build 10 custom homes, or Build one for yourself with enough land left to build for future family members. \*all municipal & pinelands permits once approved, have expired, and will need to be re-submitted...

Price \$499,900.00

1533 Heidelberg, Mullica Township, NJ, 08215

PROPERTY DETAILS

| Total Rooms  |        |
|--------------|--------|
| Bedrooms     | 0      |
| Baths Full   | 0      |
| Baths Half   | 0      |
| Year Built   |        |
| Туре         |        |
| Block Number | 8801   |
| Listing #    | 581542 |
| Taxes        | 556.00 |
|              |        |