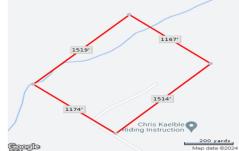

# **COMMENTS**

Calling all Builders or those looking to build their Dream Home deep in the plentiful hunting woods of Mullica Twp, 40 Acre parcel will accommodate up to 10 building lots, Build 10 custom homes, or Build one for yourself with enough land left to build for future family members. \*all municipal & pinelands permits once approved, have expired, and will need to be re-submitted...

Price \$499,900.00

1533 Heidelberg, Mullica Township, NJ, 08215

PROPERTY DETAILS

| Total Rooms  |        |
|--------------|--------|
| Bedrooms     | 0      |
| Baths Full   | 0      |
| Baths Half   | 0      |
| Year Built   |        |
| Туре         |        |
| Block Number | 8801   |
| Listing #    | 581542 |
| Taxes        | 556.00 |
|              |        |