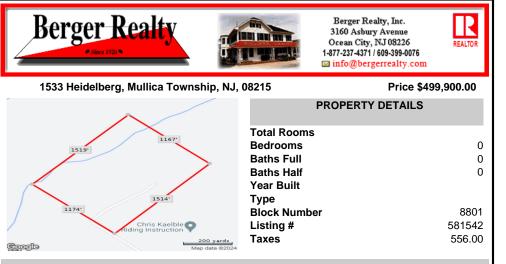

## COMMENTS

Calling all Builders or those looking to build their Dream Home deep in the plentiful hunting woods of Mullica Twp, 40 Acre parcel will accommodate up to 10 building lots, Build 10 custom homes, or Build one for yourself with enough land left to build for future family members. \*all municipal & pinelands permits once approved, have expired, and will need to be re-submitted...