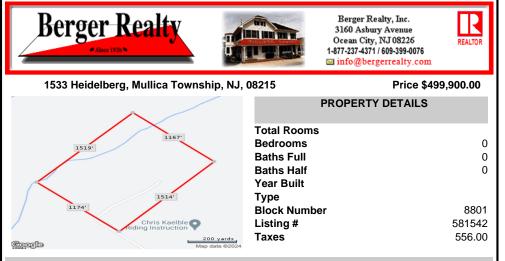

## COMMENTS

Calling all Builders or those looking to build their Dream Home deep in the plentiful hunting woods of Mullica Twp, 40 Acre parcel will accommodate up to 10 building lots, Build 10 custom homes, or Build one for yourself with enough land left to build for future family members. \*all municipal & pinelands permits once approved, have expired, and will need to be re-submitted...