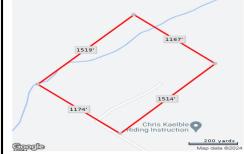

# COMMENTS

Calling all Builders or those looking to build their Dream Home deep in the plentiful hunting woods of Mullica Twp, 40 Acre parcel will accommodate up to 10 building lots, Build 10 custom homes, or Build one for yourself with enough land left to build for future family members. \*all municipal & pinelands permits once approved, have expired, and will need to be re-submitted...