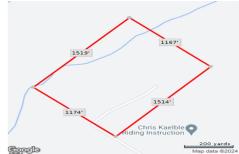

# **COMMENTS**

Calling all Builders or those looking to build their Dream Home deep in the plentiful hunting woods of Mullica Twp, 40 Acre parcel will accommodate up to 10 building lots, Build 10 custom homes, or Build one for yourself with enough land left to build for future family members. \*all municipal & pinelands permits once approved, have expired, and will need to be re-submitted...