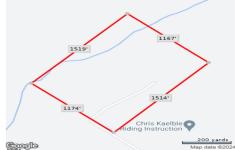

## **COMMENTS**

Calling all Builders or those looking to build their Dream Home deep in the plentiful hunting woods of Mullica Twp, 40 Acre parcel will accommodate up to 10 building lots, Build 10 custom homes, or Build one for yourself with enough land left to build for future family members. \*all municipal & pinelands permits once approved, have expired, and will need to be re-submitted...

## COMMENTS

Calling all Builders or those looking to build their Dream Home deep in the plentiful hunting woods of Mullica Twp, 40 Acre parcel will accommodate up to 10 building lots, Build 10 custom homes, or Build one for yourself with enough land left to build for future family members. \*all municipal & pinelands permits once approved, have expired, and will need to be re-submitted...