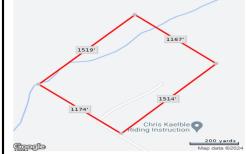

## **COMMENTS**

Calling all Builders or those looking to build their Dream Home deep in the plentiful hunting woods of Mullica Twp, 40 Acre parcel will accommodate up to 10 building lots, Build 10 custom homes, or Build one for yourself with enough land left to build for future family members. \*all municipal & pinelands permits once approved, have expired, and will need to be re-submitted...

## COMMENTS

Calling all Builders or those looking to build their Dream Home deep in the plentiful hunting woods of Mullica Twp, 40 Acre parcel will accommodate up to 10 building lots, Build 10 custom homes, or Build one for yourself with enough land left to build for future family members. \*all municipal & pinelands permits once approved, have expired, and will need to be re-submitted...