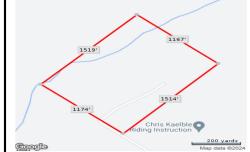

# COMMENTS

Calling all Builders or those looking to build their Dream Home deep in the plentiful hunting woods of Mullica Twp, 40 Acre parcel will accommodate up to 10 building lots, Build 10 custom homes, or Build one for yourself with enough land left to build for future family members. \*all municipal & pinelands permits once approved, have expired, and will need to be re-submitted...

Price \$499,900.00

1533 Heidelberg, Mullica Township, NJ, 08215

PROPERTY DETAILS

| Total Rooms  |        |
|--------------|--------|
| Bedrooms     | 0      |
| Baths Full   | 0      |
| Baths Half   | 0      |
| Year Built   |        |
| Туре         |        |
| Block Number | 8801   |
| Listing #    | 581542 |
| Taxes        | 556.00 |
|              |        |