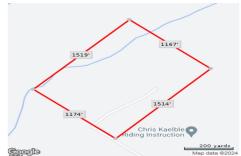

# **COMMENTS**

Calling all Builders or those looking to build their Dream Home deep in the plentiful hunting woods of Mullica Twp, 40 Acre parcel will accommodate up to 10 building lots, Build 10 custom homes, or Build one for yourself with enough land left to build for future family members. \*all municipal & pinelands permits once approved, have expired, and will need to be re-submitted...

Price \$499,900.00

1533 Heidelberg, Mullica Township, NJ, 08215

PROPERTY DETAILS

| Total Rooms  |        |
|--------------|--------|
| Bedrooms     | 0      |
| Baths Full   | 0      |
| Baths Half   | 0      |
| Year Built   |        |
| Туре         |        |
| Block Number | 8801   |
| Listing #    | 581542 |
| Taxes        | 556.00 |
|              |        |