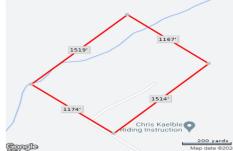

# **COMMENTS**

Calling all Builders or those looking to build their Dream Home deep in the plentiful hunting woods of Mullica Twp, 40 Acre parcel will accommodate up to 10 building lots, Build 10 custom homes, or Build one for yourself with enough land left to build for future family members. \*all municipal & pinelands permits once approved, have expired, and will need to be re-submitted...

# COMMENTS

Calling all Builders or those looking to build their Dream Home deep in the plentiful hunting woods of Mullica Twp, 40 Acre parcel will accommodate up to 10 building lots, Build 10 custom homes, or Build one for yourself with enough land left to build for future family members. \*all municipal & pinelands permits once approved, have expired, and will need to be re-submitted...