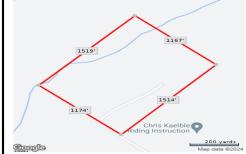

# **COMMENTS**

Calling all Builders or those looking to build their Dream Home deep in the plentiful hunting woods of Mullica Twp, 40 Acre parcel will accommodate up to 10 building lots, Build 10 custom homes, or Build one for yourself with enough land left to build for future family members. \*all municipal & pinelands permits once approved, have expired, and will need to be re-submitted...

# COMMENTS

Calling all Builders or those looking to build their Dream Home deep in the plentiful hunting woods of Mullica Twp, 40 Acre parcel will accommodate up to 10 building lots, Build 10 custom homes, or Build one for yourself with enough land left to build for future family members. \*all municipal & pinelands permits once approved, have expired, and will need to be re-submitted...