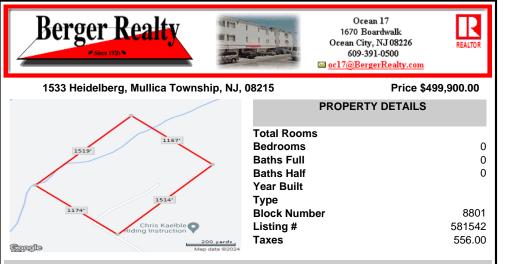

## COMMENTS

Calling all Builders or those looking to build their Dream Home deep in the plentiful hunting woods of Mullica Twp, 40 Acre parcel will accommodate up to 10 building lots, Build 10 custom homes, or Build one for yourself with enough land left to build for future family members. \*all municipal & pinelands permits once approved, have expired, and will need to be re-submitted...