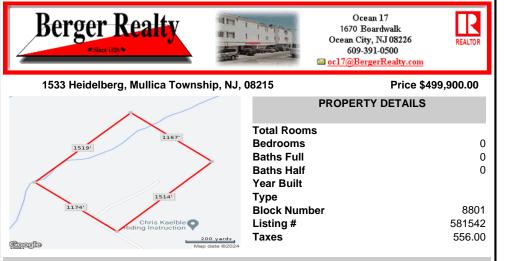

## COMMENTS

Calling all Builders or those looking to build their Dream Home deep in the plentiful hunting woods of Mullica Twp, 40 Acre parcel will accommodate up to 10 building lots, Build 10 custom homes, or Build one for yourself with enough land left to build for future family members. \*all municipal & pinelands permits once approved, have expired, and will need to be re-submitted...