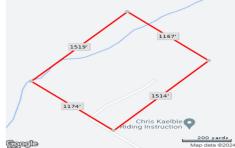

# **COMMENTS**

Calling all Builders or those looking to build their Dream Home deep in the plentiful hunting woods of Mullica Twp, 40 Acre parcel will accommodate up to 10 building lots, Build 10 custom homes, or Build one for yourself with enough land left to build for future family members. \*all municipal & pinelands permits once approved, have expired, and will need to be re-submitted...

Price \$499,900.00

1533 Heidelberg, Mullica Township, NJ, 08215

PROPERTY DETAILS

| Total Rooms  |        |
|--------------|--------|
| Bedrooms     | 0      |
| Baths Full   | 0      |
| Baths Half   | 0      |
| Year Built   |        |
| Туре         |        |
| Block Number | 8801   |
| Listing #    | 581542 |
| Taxes        | 556.00 |
|              |        |