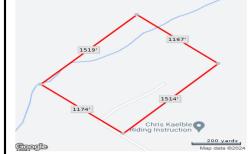

# COMMENTS

Calling all Builders or those looking to build their Dream Home deep in the plentiful hunting woods of Mullica Twp, 40 Acre parcel will accommodate up to 10 building lots, Build 10 custom homes, or Build one for yourself with enough land left to build for future family members. \*all municipal & pinelands permits once approved, have expired, and will need to be re-submitted...

Price \$499,900.00

1533 Heidelberg, Mullica Township, NJ, 08215

PROPERTY DETAILS

| Total Rooms  |        |
|--------------|--------|
| Bedrooms     | 0      |
| Baths Full   | 0      |
| Baths Half   | 0      |
| Year Built   |        |
| Туре         |        |
| Block Number | 8801   |
| Listing #    | 581542 |
| Taxes        | 556.00 |
|              |        |