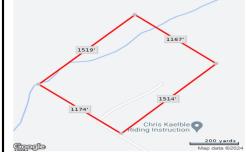

# COMMENTS

Calling all Builders or those looking to build their Dream Home deep in the plentiful hunting woods of Mullica Twp, 40 Acre parcel will accommodate up to 10 building lots, Build 10 custom homes, or Build one for yourself with enough land left to build for future family members. \*all municipal & pinelands permits once approved, have expired, and will need to be re-submitted...