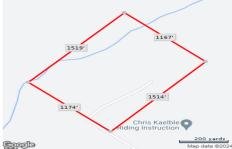

# **COMMENTS**

Calling all Builders or those looking to build their Dream Home deep in the plentiful hunting woods of Mullica Twp, 40 Acre parcel will accommodate up to 10 building lots, Build 10 custom homes, or Build one for yourself with enough land left to build for future family members. \*all municipal & pinelands permits once approved, have expired, and will need to be re-submitted...