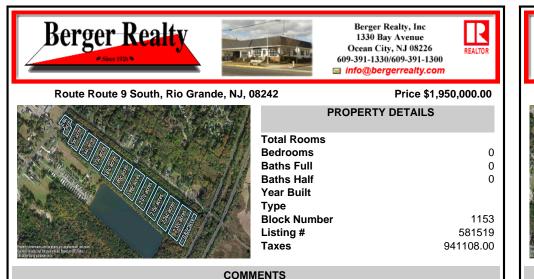

## COMMENTS

Excellent development opportunity of approximately 20 acres in the rapidly expanding area of Edgewood/Rio Grande. The vacant property runs from the east side of Route 9 (approximately 177' frontage) to the Garden State Parkway, on the south side of Edgewood Avenue. Middle Township confirmed there is potential sewer access in the vicinity of Route 9. Block 1153, Lot 3 and...