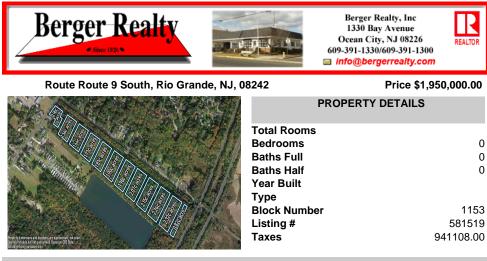

Excellent development opportunity of approximately 20 acres in the rapidly expanding area of Edgewood/Rio Grande. The vacant property runs from the east side of Route 9 (approximately 177' frontage) to the Garden State Parkway, on the south side of Edgewood Avenue. Middle Township confirmed there is potential sewer access in the vicinity of Route 9. Block 1153, Lot 3 and...