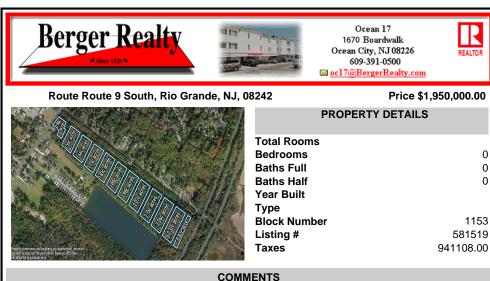

Excellent development opportunity of approximately 20 acres in the rapidly expanding area of Edgewood/Rio Grande. The vacant property runs from the east side of Route 9 (approximately 177' frontage) to the Garden State Parkway, on the south side of Edgewood Avenue. Middle Township confirmed there is potential sewer access in the vicinity of Route 9. Block 1153, Lot 3 and ...

## **PROPERTY FEATURES** CONTACT

Scan to see Property page.

Ask for Peter Harp Berger Realty Inc 1670 Boardwalk, Ocean City Call: 609-827-9399 Email to: pph@bergerrealty.com

Excellent development opportunity of approximately 20 acres in the rapidly expanding area of Edgewood/Rio Grande. The vacant property runs from the east side of Route 9 (approximately 177' frontage) to the Garden State Parkway, on the south side of Edgewood Avenue. Middle Township confirmed there is potential sewer access in the vicinity of Route 9. Block 1153, Lot 3 and ...