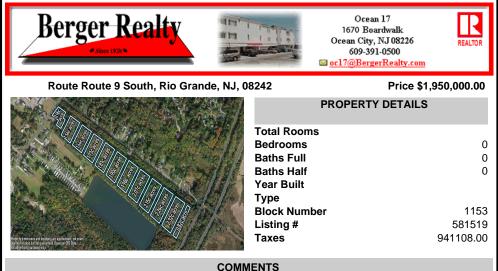

Excellent development opportunity of approximately 20 acres in the rapidly expanding area of Edgewood/Rio Grande. The vacant property runs from the east side of Route 9 (approximately 177' frontage) to the Garden State Parkway, on the south side of Edgewood Avenue. Middle Township confirmed there is potential sewer access in the vicinity of Route 9. Block 1153, Lot 3 and ...

## **PROPERTY FEATURES** CONTACT

Scan to see Property page.

Ask for Peter Harp Berger Realty Inc 1670 Boardwalk, Ocean City Call: 609-827-9399 Email to: pph@bergerrealty.com

Excellent development opportunity of approximately 20 acres in the rapidly expanding area of Edgewood/Rio Grande. The vacant property runs from the east side of Route 9 (approximately 177' frontage) to the Garden State Parkway, on the south side of Edgewood Avenue. Middle Township confirmed there is potential sewer access in the vicinity of Route 9. Block 1153, Lot 3 and ...