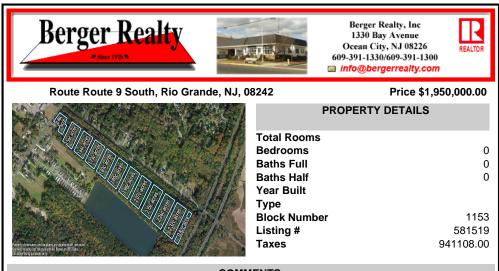

## COMMENTS

Excellent development opportunity of approximately 20 acres in the rapidly expanding area of Edgewood/Rio Grande. The vacant property runs from the east side of Route 9 (approximately 177' frontage) to the Garden State Parkway, on the south side of Edgewood Avenue. Middle Township confirmed there is potential sewer access in the vicinity of Route 9. Block 1153, Lot 3 and ...

## COMMENTS

Excellent development opportunity of approximately 20 acres in the rapidly expanding area of Edgewood/Rio Grande. The vacant property runs from the east side of Route 9 (approximately 177' frontage) to the Garden State Parkway, on the south side of Edgewood Avenue. Middle Township confirmed there is potential sewer access in the vicinity of Route 9. Block 1153. Lot 3 and ...