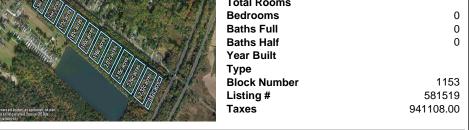

## COMMENTS

Excellent development opportunity of approximately 20 acres in the rapidly expanding area of Edgewood/Rio Grande. The vacant property runs from the east side of Route 9 (approximately 177' frontage) to the Garden State Parkway, on the south side of Edgewood Avenue. Middle Township confirmed there is potential sewer access in the vicinity of Route 9. Block 1153, Lot 3 and ...

## COMMENTS

Excellent development opportunity of approximately 20 acres in the rapidly expanding area of Edgewood/Rio Grande. The vacant property runs from the east side of Route 9 (approximately 177' frontage) to the Garden State Parkway, on the south side of Edgewood Avenue. Middle Township confirmed there is potential sewer access in the vicinity of Route 9. Block 1153. Lot 3 and ...