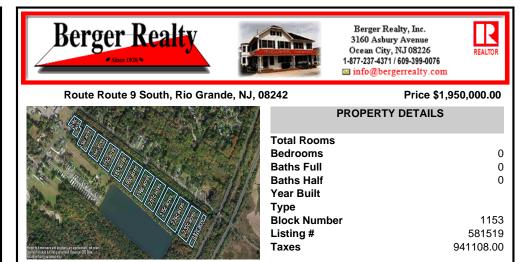

| A BEAC |              |           |
|--------|--------------|-----------|
|        | Total Rooms  |           |
| C.L.   | Bedrooms     | 0         |
|        | Baths Full   | 0         |
| 188    | Baths Half   | 0         |
| EF 1   | Year Built   |           |
| The !! | Туре         |           |
|        | Block Number | 1153      |
| Mr.    | Listing #    | 581519    |
|        | Taxes        | 941108.00 |
|        |              |           |

## COMMENTS

Excellent development opportunity of approximately 20 acres in the rapidly expanding area of Edgewood/Rio Grande. The vacant property runs from the east side of Route 9 (approximately 177' frontage) to the Garden State Parkway, on the south side of Edgewood Avenue. Middle Township confirmed there is potential sewer access in the vicinity of Route 9. Block 1153, Lot 3 and...