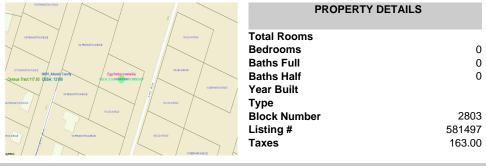

info@bergerrealty.com

105 Leo, Egg Harbor Township, NJ, 08234

Price \$34,999.00

# COMMENTS

SELLER DOES NOT HAVE ANY APPROVALS. BUYER MUST DO THEIR OWN DUE DILIGENCE. Residential lot in understated neighborhood at the end of Leo Avenue. A 1/4 Pineland credit due to be purchased for individual lot sales. For multiple lot sales, the Buyer must do their own due diligence. Utilities are available. BUYER MUST DO THEIR OWN DUE DILIGENCE....

# **PROPERTY FEATURES**