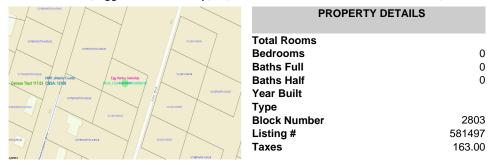

105 Leo, Egg Harbor Township, NJ, 08234

Price \$34,999.00

# **COMMENTS**

SELLER DOES NOT HAVE ANY APPROVALS. BUYER MUST DO THEIR OWN DUE DILIGENCE. Residential lot in understated neighborhood at the end of Leo Avenue. A 1/4 Pineland credit due to be purchased for individual lot sales. For multiple lot sales, the Buyer must do their own due diligence. Utilities are available. BUYER MUST DO THEIR OWN DUE DILIGENCE....

# **PROPERTY FEATURES**