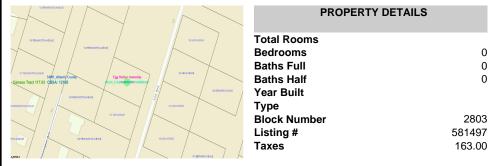

2803

581497

163.00

105 Leo, Egg Harbor Township, NJ, 08234

Price \$34,999.00