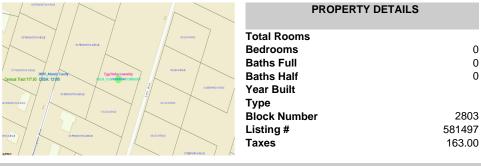

105 Leo, Egg Harbor Township, NJ, 08234

Price \$34,999.00

# **PROPERTY FEATURES**