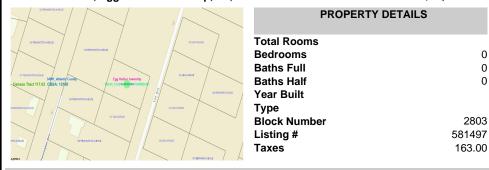

2803

581497

163.00

105 Leo, Egg Harbor Township, NJ, 08234

Price \$34,999.00