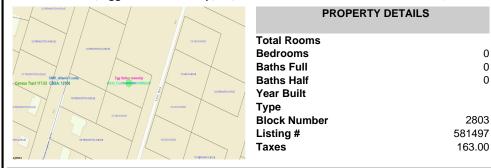

PROPERTY DETAILS

105 Leo, Egg Harbor Township, NJ, 08234

Price \$34,999.00

| \ |              |        |
|---|--------------|--------|
|   | Total Rooms  |        |
|   | Bedrooms     | 0      |
|   | Baths Full   | 0      |
| \ | Baths Half   | 0      |
| / | Year Built   |        |
|   | Туре         |        |
| 7 | Block Number | 2803   |
|   | Listing #    | 581497 |
| / | Taxes        | 163.00 |