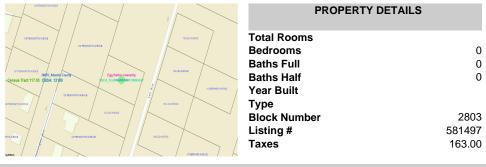

105 Leo, Egg Harbor Township, NJ, 08234

Price \$34,999.00

## COMMENTS

SELLER DOES NOT HAVE ANY APPROVALS. BUYER MUST DO THEIR OWN DUE DILIGENCE. Residential lot in understated neighborhood at the end of Leo Avenue. A 1/4 Pineland credit due to be purchased for individual lot sales. For multiple lot sales, the Buyer must do their own due diligence. Utilities are available. BUYER MUST DO THEIR OWN DUE DILIGENCE....

### **PROPERTY FEATURES**