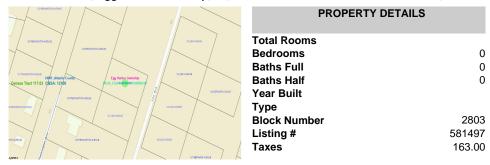

## 105 Leo, Egg Harbor Township, NJ, 08234

# Price \$34,999.00

## **COMMENTS**

SELLER DOES NOT HAVE ANY APPROVALS. BUYER MUST DO THEIR OWN DUE DILIGENCE. Residential lot in understated neighborhood at the end of Leo Avenue. A 1/4 Pineland credit due to be purchased for individual lot sales. For multiple lot sales, the Buyer must do their own due diligence. Utilities are available. BUYER MUST DO THEIR OWN DUE DILIGENCE....

### **PROPERTY FEATURES**