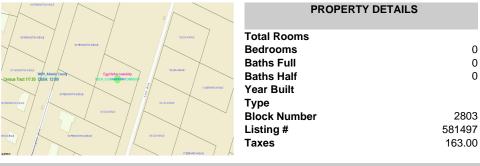

105 Leo, Egg Harbor Township, NJ, 08234

Price \$34,999.00

## COMMENTS

SELLER DOES NOT HAVE ANY APPROVALS. BUYER MUST DO THEIR OWN DUE DILIGENCE. Residential lot in understated neighborhood at the end of Leo Avenue. A 1/4 Pineland credit due to be purchased for individual lot sales. For multiple lot sales, the Buyer must do their own due diligence. Utilities are available. BUYER MUST DO THEIR OWN DUE DILIGENCE....

### **PROPERTY FEATURES**