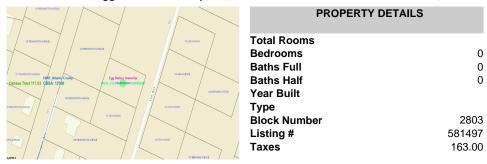

Berger Realty, Inc. 55th & Haven Avenue Ocean City, NJ 08226 609-399-0040

info@bergerrealty.com

105 Leo, Egg Harbor Township, NJ, 08234

Price \$34,999.00

## **COMMENTS**

SELLER DOES NOT HAVE ANY APPROVALS. BUYER MUST DO THEIR OWN DUE DILIGENCE. Residential lot in understated neighborhood at the end of Leo Avenue. A 1/4 Pineland credit due to be purchased for individual lot sales. For multiple lot sales, the Buyer must do their own due diligence. Utilities are available. BUYER MUST DO THEIR OWN DUE DILIGENCE....

### **PROPERTY FEATURES**