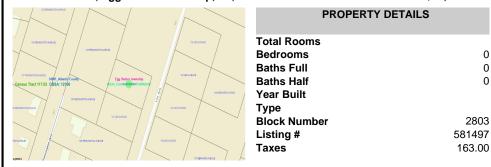

PROPERTY DETAILS

105 Leo, Egg Harbor Township, NJ, 08234

Price \$34,999.00

| \ |              |        |
|---|--------------|--------|
|   | Total Rooms  |        |
|   | Bedrooms     | (      |
|   | Baths Full   | (      |
| \ | Baths Half   | C      |
| / | Year Built   |        |
|   | Туре         |        |
| J | Block Number | 2803   |
|   | Listing #    | 581497 |
| / | Taxes        | 163.00 |