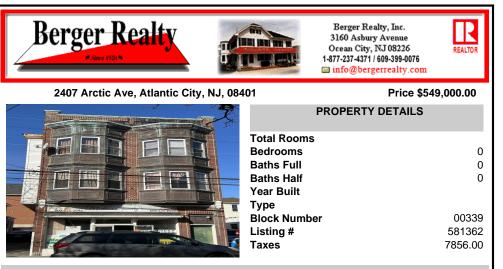

## COMMENTS

Investors, prime mixed-use property for sale! Located close to White House Subs and Formica\'s Bakery. Ground floor operates as commercial laundry business with \$1,000 rent/month. Additionally, there are two apartments 3 BEDS/unit on the upper floors. Fully occupied with \$1,000 rent/month for each apartment. Separate utility meters, except water. The property is being sold ...