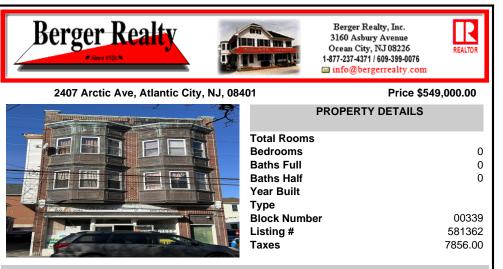

## COMMENTS

**Block Number** 

Listing #

Taxes

Investors, prime mixed-use property for sale! Located close to White House Subs and Formica\'s Bakery. Ground floor operates as commercial laundry business with \$1,000 rent/month. Additionally, there are two apartments 3 BEDS/unit on the upper floors. Fully occupied with \$1,000 rent/month for each apartment. Separate utility meters, except water. The property is being sold...