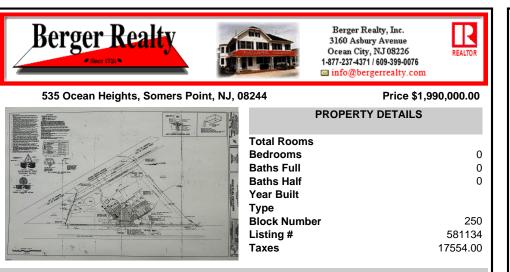

# COMMENTS

FOR SALE - Prime Development Parcel. Approx. 1.5+/- acres of land available for development. 2 street frontages: 435 feet of frontage on Bethel. 245+/- feet of frontage on Ocean Hts. Ave. Currently has 1 small 600+/- sf building on site. Excellent traffic count / pattern. Situated directly across from ShopRite, Starbucks, Applebee\'s . This \"island\" conta...

## COMMENTS

Taxes

FOR SALE - Prime Development Parcel. Approx. 1.5+/- acres of land available for development. 2 street frontages: 435 feet of frontage on Bethel. 245+/- feet of frontage on Ocean Hts. Ave. Currently has 1 small 600+/- sf building on site. Excellent traffic count / pattern. Situated directly across from ShopRite, Starbucks, Applebee\'s . This \"island\" conta...