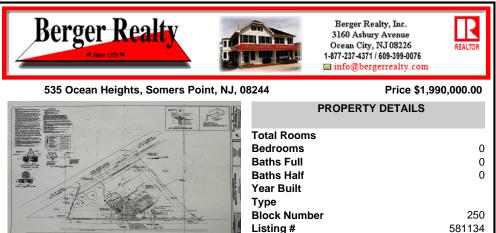

# COMMENTS

FOR SALE - Prime Development Parcel. Approx. 1.5+/- acres of land available for development. 2 street frontages: 435 feet of frontage on Bethel. 245+/- feet of frontage on Ocean Hts. Ave. Currently has 1 small 600+/- sf building on site. Excellent traffic count / pattern. Situated directly across from ShopRite, Starbucks, Applebee\'s . This \"island\" conta...

## COMMENTS

Taxes

FOR SALE - Prime Development Parcel. Approx. 1.5+/- acres of land available for development. 2 street frontages: 435 feet of frontage on Bethel. 245+/- feet of frontage on Ocean Hts. Ave. Currently has 1 small 600+/- sf building on site. Excellent traffic count / pattern. Situated directly across from ShopRite, Starbucks, Applebee\'s . This \"island\" conta...