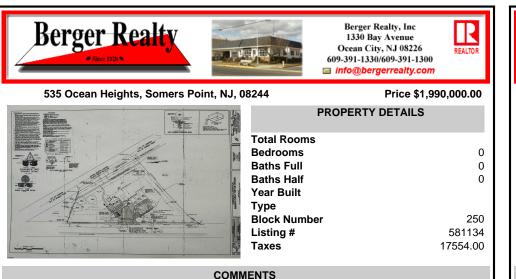

FOR SALE - Prime Development Parcel. Approx. 1.5+/- acres of land available for development. 2 street frontages: 435 feet of frontage on Bethel. 245+/- feet of frontage on Ocean Hts. Ave. Currently has 1 small 600+/- sf building on site. Excellent traffic count / pattern. Situated directly across from ShopRite, Starbucks, Applebee\'s . This \"island\"

## COMMENTS

FOR SALE - Prime Development Parcel. Approx. 1.5+/- acres of land available for development. 2 street frontages: 435 feet of frontage on Bethel. 245+/- feet of frontage on Ocean Hts. Ave. Currently has 1 small 600+/- sf building on site. Excellent traffic count / pattern. Situated directly across from ShopRite, Starbucks, Applebee\'s . This \"island\" conta...