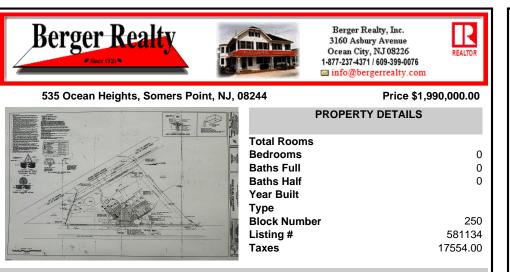

# **PROPERTY FEATURES** CONTACT

Scan to see Property page.

Ask for Tanya Pinkerton Berger Realty Inc 3160 Asbury Avenue, Ocean City Call: 609-442-0418 Email to: tp@bergerrealty.com

| PROPERTY DETAILS      |
|-----------------------|
| Total Rooms           |
| Bedrooms 0            |
| Baths Full 0          |
| Baths Half 0          |
| Year Built            |
| Туре                  |
| Block Number 250      |
| Listing # 581134      |
| <b>Taxes</b> 17554.00 |
|                       |

## COMMENTS

FOR SALE - Prime Development Parcel. Approx. 1.5+/- acres of land available for development. 2 street frontages: 435 feet of frontage on Bethel. 245+/- feet of frontage on Ocean Hts. Ave. Currently has 1 small 600+/- sf building on site. Excellent traffic count / pattern. Situated directly across from ShopRite, Starbucks, Applebee\'s . This \"island\" conta...