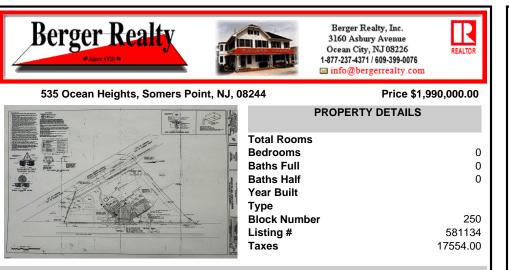

## COMMENTS

FOR SALE - Prime Development Parcel. Approx. 1.5+/- acres of land available for development. 2 street frontages: 435 feet of frontage on Bethel. 245+/- feet of frontage on Ocean Hts. Ave. Currently has 1 small 600+/- sf building on site. Excellent traffic count / pattern. Situated directly across from ShopRite, Starbucks, Applebee\'s . This \"island\" conta...

### COMMENTS

FOR SALE - Prime Development Parcel. Approx. 1.5+/- acres of land available for development. 2 street frontages: 435 feet of frontage on Bethel. 245+/- feet of frontage on Ocean Hts. Ave. Currently has 1 small 600+/- sf building on site. Excellent traffic count / pattern. Situated directly across from ShopRite, Starbucks, Applebee\'s . This \"island\" conta...