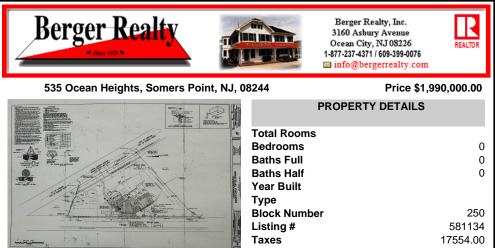

## COMMENTS

FOR SALE - Prime Development Parcel. Approx. 1.5+/- acres of land available for development. 2 street frontages: 435 feet of frontage on Bethel. 245+/- feet of frontage on Ocean Hts. Ave. Currently has 1 small 600+/- sf building on site. Excellent traffic count / pattern. Situated directly across from ShopRite, Starbucks, Applebee\'s . This \"island\" conta...

### COMMENTS

FOR SALE - Prime Development Parcel. Approx. 1.5+/- acres of land available for development. 2 street frontages: 435 feet of frontage on Bethel. 245+/- feet of frontage on Ocean Hts. Ave. Currently has 1 small 600+/- sf building on site. Excellent traffic count / pattern. Situated directly across from ShopRite, Starbucks, Applebee\'s . This \"island\" conta...