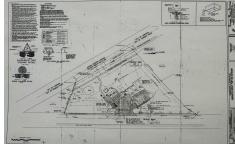

## **COMMENTS**

FOR SALE - Prime Development Parcel. Approx. 1.5+/- acres of land available for development. 2 street frontages: 435 feet of frontage on Bethel. 245+/- feet of frontage on Ocean Hts. Ave. Currently has 1 small 600+/- sf building on site. Excellent traffic count / pattern. Situated directly across from ShopRite, Starbucks, Applebee\'s . This \"island\" conta...

### **PROPERTY FEATURES**