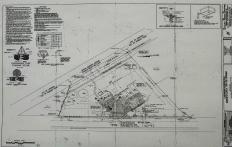

## COMMENTS

FOR SALE - Prime Development Parcel. Approx. 1.5+/- acres of land available for development. 2 street frontages: 435 feet of frontage on Bethel. 245+/- feet of frontage on Ocean Hts. Ave. Currently has 1 small 600+/- sf building on site. Excellent traffic count / pattern. Situated directly across from ShopRite, Starbucks, Applebee\'s . This \"island\" conta...

### **PROPERTY FEATURES**