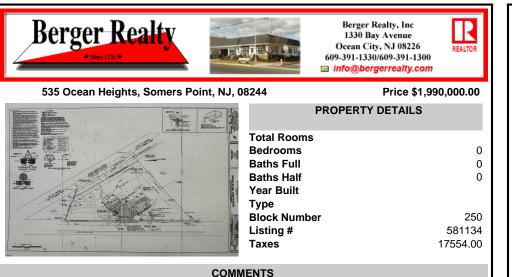

FOR SALE - Prime Development Parcel. Approx. 1.5+/- acres of land available for development. 2 street frontages: 435 feet of frontage on Bethel. 245+/- feet of frontage on Ocean Hts. Ave. Currently has 1 small 600+/- sf building on site. Excellent traffic count / pattern. Situated directly across from ShopRite, Starbucks, Applebeel's . This \"island\" conta...

## COMMENTS

FOR SALE - Prime Development Parcel. Approx. 1.5+/- acres of land available for development. 2 street frontages: 435 feet of frontage on Bethel. 245+/- feet of frontage on Ocean Hts. Ave. Currently has 1 small 600+/- sf building on site. Excellent traffic count / pattern. Situated directly across from ShopRite, Starbucks, Applebee\'s . This \"island\" conta...