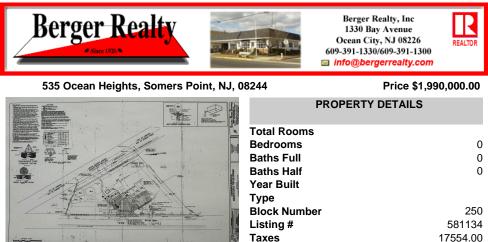

FOR SALE - Prime Development Parcel. Approx. 1.5+/- acres of land available for development. 2 street frontages: 435 feet of frontage on Bethel. 245+/- feet of frontage on Ocean Hts. Ave. Currently has 1 small 600+/- sf building on site. Excellent traffic count / pattern. Situated directly across from ShopRite, Starbucks, Applebeel's . This \"island\" conta...

## COMMENTS

FOR SALE - Prime Development Parcel. Approx. 1.5+/- acres of land available for development. 2 street frontages: 435 feet of frontage on Bethel. 245+/- feet of frontage on Ocean Hts. Ave. Currently has 1 small 600+/- sf building on site. Excellent traffic count / pattern. Situated directly across from ShopRite, Starbucks, Applebee\'s . This \"island\" conta...