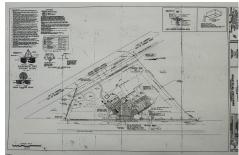

# **COMMENTS**

FOR SALE - Prime Development Parcel. Approx. 1.5+/- acres of land available for development. 2 street frontages: 435 feet of frontage on Bethel. 245+/- feet of frontage on Ocean Hts. Ave. Currently has 1 small 600+/- sf building on site. Excellent traffic count / pattern. Situated directly across from ShopRite, Starbucks, Applebee\s. This \"island\" conta...

# COMMENTS

FOR SALE - Prime Development Parcel. Approx. 1.5+/- acres of land available for development. 2 street frontages: 435 feet of frontage on Bethel. 245+/- feet of frontage on Ocean Hts. Ave. Currently has 1 small 600+/- sf building on site. Excellent traffic count / pattern. Situated directly across from ShopRite, Starbucks, Applebee\'s . This \"island\" conta...