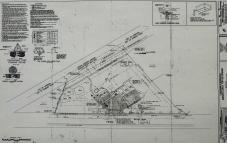

# **COMMENTS**

FOR SALE - Prime Development Parcel. Approx. 1.5+/- acres of land available for development. 2 street frontages: 435 feet of frontage on Bethel. 245+/- feet of frontage on Ocean Hts. Ave. Currently has 1 small 600+/- sf building on site. Excellent traffic count / pattern. Situated directly across from ShopRite, Starbucks, Applebee\s. This \"island\" conta...

# COMMENTS

FOR SALE - Prime Development Parcel. Approx. 1.5+/- acres of land available for development. 2 street frontages: 435 feet of frontage on Bethel. 245+/- feet of frontage on Ocean Hts. Ave. Currently has 1 small 600+/- sf building on site. Excellent traffic count / pattern. Situated directly across from ShopRite, Starbucks, Applebee\'s . This \"island\" conta...