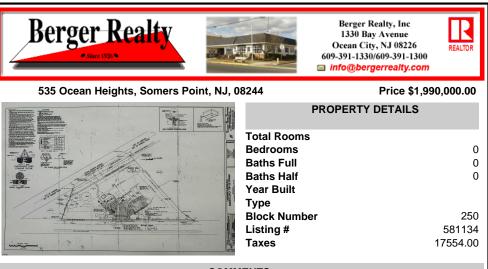

*Correct Solution of the development Parcel. Approx.* 1.54/- acres of land available for development. 2 street frontages: 435 feet of frontage on Bethel. 245+/- feet of frontage on Ocean Hts. Ave. Currently has 1 small 600+/- sf building on site. Excellent traffic count / pattern. Situated directly across from ShopRite, Starbucks, Applebee\'s . This \"island\" conta...

## PROPERTY FEATURES

Scan to see Property page.

Ask for Louis Paone Berger Realty Inc 1330 Bay Avenue, Ocean City Call: Email to: Isp@bergerrealty.com

COMMENTS

FOR SALE - Prime Development Parcel. Approx. 1.5+/- acres of land available for development. 2 street frontages: 435 feet of frontage on Bethel. 245+/- feet of frontage on Ocean Hts. Ave. Currently has 1 small 600+/- sf building on site. Excellent traffic count / pattern. Situated directly across from ShopRite, Starbucks, Applebee\'s . This \"island\" conta...