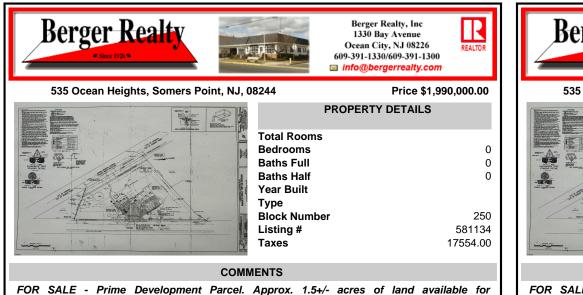

*Correct Solution of the development Parcel. Approx.* 1.54/- acres of land available for development. 2 street frontages: 435 feet of frontage on Bethel. 245+/- feet of frontage on Ocean Hts. Ave. Currently has 1 small 600+/- sf building on site. Excellent traffic count / pattern. Situated directly across from ShopRite, Starbucks, Applebee\'s . This \"island\" conta...

## PROPERTY FEATURES

Scan to see Property page.

Ask for Louis Paone Berger Realty Inc 1330 Bay Avenue, Ocean City Call: Email to: Isp@bergerrealty.com

COMMENTS

FOR SALE - Prime Development Parcel. Approx. 1.5+/- acres of land available for development. 2 street frontages: 435 feet of frontage on Bethel. 245+/- feet of frontage on Ocean Hts. Ave. Currently has 1 small 600+/- sf building on site. Excellent traffic count / pattern. Situated directly across from ShopRite, Starbucks, Applebee\'s . This \"island\" conta...