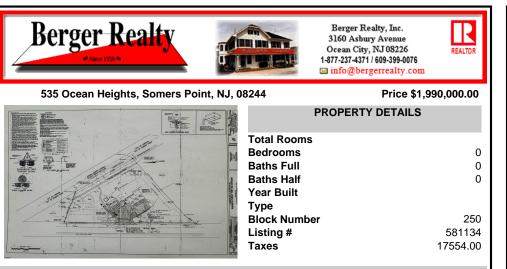

# COMMENTS

FOR SALE - Prime Development Parcel. Approx. 1.5+/- acres of land available for development. 2 street frontages: 435 feet of frontage on Bethel. 245+/- feet of frontage on Ocean Hts. Ave. Currently has 1 small 600+/- sf building on site. Excellent traffic count / pattern. Situated directly across from ShopRite, Starbucks, Applebeel's . This \"island\" conta...

## COMMENTS

FOR SALE - Prime Development Parcel. Approx. 1.5+/- acres of land available for development. 2 street frontages: 435 feet of frontage on Bethel. 245+/- feet of frontage on Ocean Hts. Ave. Currently has 1 small 600+/- sf building on site. Excellent traffic count / pattern. Situated directly across from ShopRite, Starbucks, Applebee\'s . This \"island\" conta...