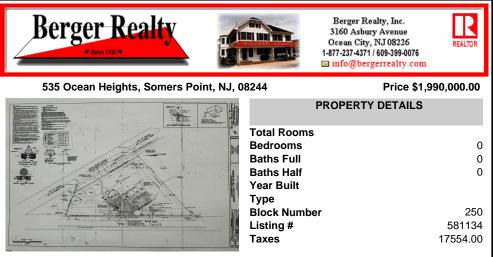

# COMMENTS

FOR SALE - Prime Development Parcel. Approx. 1.5+/- acres of land available for development. 2 street frontages: 435 feet of frontage on Bethel. 245+/- feet of frontage on Ocean Hts. Ave. Currently has 1 small 600+/- sf building on site. Excellent traffic count / pattern. Situated directly across from ShopRite, Starbucks, Applebeel's . This \"island\" conta...

## COMMENTS

FOR SALE - Prime Development Parcel. Approx. 1.5+/- acres of land available for development. 2 street frontages: 435 feet of frontage on Bethel. 245+/- feet of frontage on Ocean Hts. Ave. Currently has 1 small 600+/- sf building on site. Excellent traffic count / pattern. Situated directly across from ShopRite, Starbucks, Applebee\'s . This \"island\" conta...