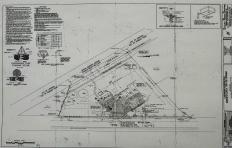

### **COMMENTS**

FOR SALE - Prime Development Parcel. Approx. 1.5+/- acres of land available for development. 2 street frontages: 435 feet of frontage on Bethel. 245+/- feet of frontage on Ocean Hts. Ave. Currently has 1 small 600+/- sf building on site. Excellent traffic count / pattern. Situated directly across from ShopRite, Starbucks, Applebee\'s . This \"island\" conta...

## **COMMENTS**

FOR SALE - Prime Development Parcel. Approx. 1.5+/- acres of land available for development. 2 street frontages: 435 feet of frontage on Bethel. 245+/- feet of frontage on Ocean Hts. Ave. Currently has 1 small 600+/- sf building on site. Excellent traffic count / pattern. Situated directly across from ShopRite, Starbucks, Applebee\'s . This \"island\" conta...