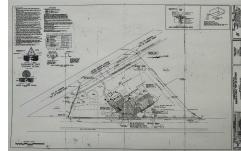

### **COMMENTS**

FOR SALE - Prime Development Parcel. Approx. 1.5+/- acres of land available for development. 2 street frontages: 435 feet of frontage on Bethel. 245+/- feet of frontage on Ocean Hts. Ave. Currently has 1 small 600+/- sf building on site. Excellent traffic count / pattern. Situated directly across from ShopRite, Starbucks, Applebee\'s . This \"island\" conta...

## **COMMENTS**

FOR SALE - Prime Development Parcel. Approx. 1.5+/- acres of land available for development. 2 street frontages: 435 feet of frontage on Bethel. 245+/- feet of frontage on Ocean Hts. Ave. Currently has 1 small 600+/- sf building on site. Excellent traffic count / pattern. Situated directly across from ShopRite, Starbucks, Applebee\'s . This \"island\" conta...