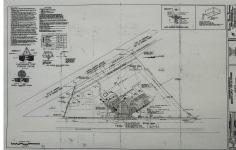

# **COMMENTS**

FOR SALE - Prime Development Parcel. Approx. 1.5+/- acres of land available for development. 2 street frontages: 435 feet of frontage on Bethel. 245+/- feet of frontage on Ocean Hts. Ave. Currently has 1 small 600+/- sf building on site. Excellent traffic count / pattern. Situated directly across from ShopRite, Starbucks, Applebee\'s . This \"island\" conta...

# COMMENTS

FOR SALE - Prime Development Parcel. Approx. 1.5+/- acres of land available for development. 2 street frontages: 435 feet of frontage on Bethel. 245+/- feet of frontage on Ocean Hts. Ave. Currently has 1 small 600+/- sf building on site. Excellent traffic count / pattern. Situated directly across from ShopRite, Starbucks, Applebee\'s . This \"island\" conta...