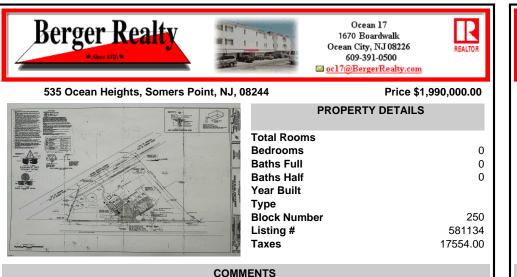

## COMMENTS

FOR SALE - Prime Development Parcel. Approx. 1.5+/- acres of land available for development. 2 street frontages: 435 feet of frontage on Bethel. 245+/- feet of frontage on Ocean Hts. Ave. Currently has 1 small 600+/- sf building on site. Excellent traffic count / pattern. Situated directly across from ShopRite, Starbucks, Applebee\'s . This \"island\" conta...