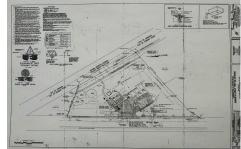

## **COMMENTS**

FOR SALE - Prime Development Parcel. Approx. 1.5+/- acres of land available for development. 2 street frontages: 435 feet of frontage on Bethel. 245+/- feet of frontage on Ocean Hts. Ave. Currently has 1 small 600+/- sf building on site. Excellent traffic count / pattern. Situated directly across from ShopRite, Starbucks, Applebee\'s . This \"island\" conta...

#### PROPERTY FEATURES