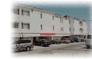

## **COMMENTS**

FOR SALE - Prime Development Parcel. Approx. 1.5+/- acres of land available for development. 2 street frontages: 435 feet of frontage on Bethel. 245+/- feet of frontage on Ocean Hts. Ave. Currently has 1 small 600+/- sf building on site. Excellent traffic count / pattern. Situated directly across from ShopRite, Starbucks, Applebee\'s . This \"island\" conta...

#### PROPERTY FEATURES