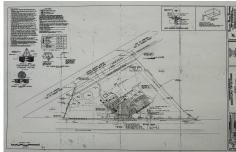

# **COMMENTS**

FOR SALE - Prime Development Parcel. Approx. 1.5+/- acres of land available for development. 2 street frontages: 435 feet of frontage on Bethel. 245+/- feet of frontage on Ocean Hts. Ave. Currently has 1 small 600+/- sf building on site. Excellent traffic count / pattern. Situated directly across from ShopRite, Starbucks, Applebee\'s . This \"island\" conta...

#### **PROPERTY FEATURES**